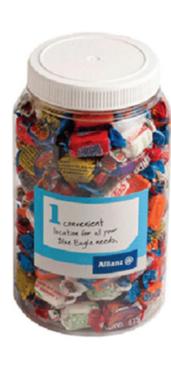

## **CONTENTS:**

Minties, Fantales, Sherbies & Redskins (Redskins are 10cm long)

Image Impression Only NOT to Scale

## **Product Code : CP004**

Description : 2L PET Jar filled with 1kg Allen's Individually wrapped lollies

Order#

Company Name

Contact

Label Size : 120mmW x 80mmH / 77mmW x 70mmH / 70mmW x 68mmH

Print Colour : Customer must provide PMS Colour print guide